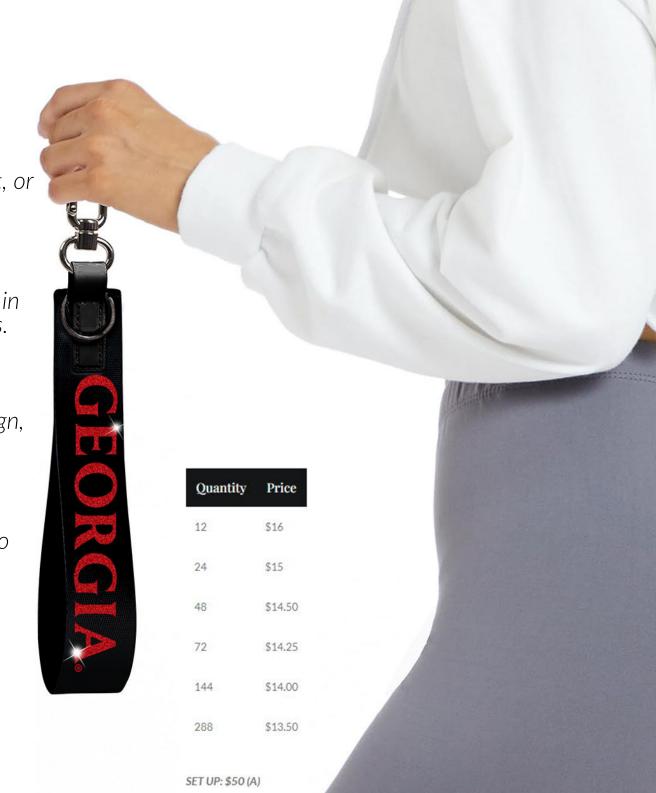

XTRA LARGE Lanyard Keychain

Item Number: LCH500

Our X-Large Keychain is specifically designed for individuals who are constantly on the move. Whether you're a busy professional, a student, or an adventurer, this keychain is a must-have accessory. Its 11" x 1.5" makes it easy to carry with you wherever you go. The sturdy clip ensures that your keys stay securely in place, preventing any accidental loss. So why wait? Upgrade your key organization game with our X-Large keychain. With its practicality, convenience, and customizable design, it's a win-win for both you and your brand. Order yours today and experience the difference it makes!

- Brand it by adding a custom logo to using rhinestones, glitter or screen print.
- Comfortable And Lightweight.
- Free Up Your Hands With A Chic Design.
- I t's large size makes it easy to find.
- Measures 11" X 1.5".
- Please allow 2-3 weeks for production.