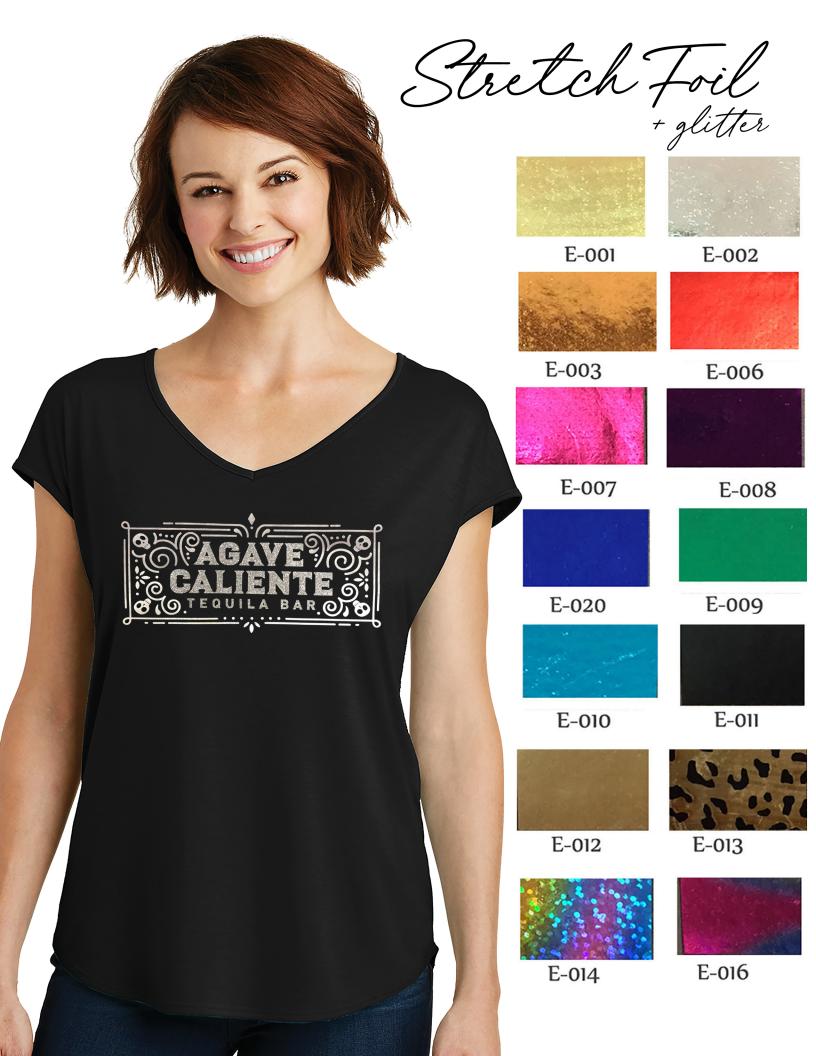

STRETCH FOIL Minimum 50

SCREEN PRINT Minimum 12

SUBLIMATED HOLO Minimum 50

LACE Minimum 50

NEON STUD MIX Minimum 12

REVERSE SEQUIN Minimum 200

PRINTABLE GLITTER Minimum 12

SATIN/GLITTER Minimum 50