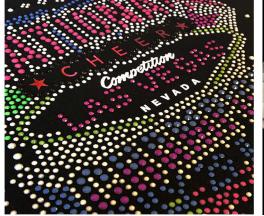

Custom Transfers

Stand out in a crowd!

CREATE CUSTOM APPAREL WITH OUR UNIQUE TRANSFERS.

Custom Heat Transfer Options

200

RHINESTONE Minimum 12

RHINESTONE GLITTER Minimum 12

MESH FOIL Minimum 50

Rhinestone, Glitter + Nailheads

Mesh Foil

Reverse Seguin

Screen Print Transfers