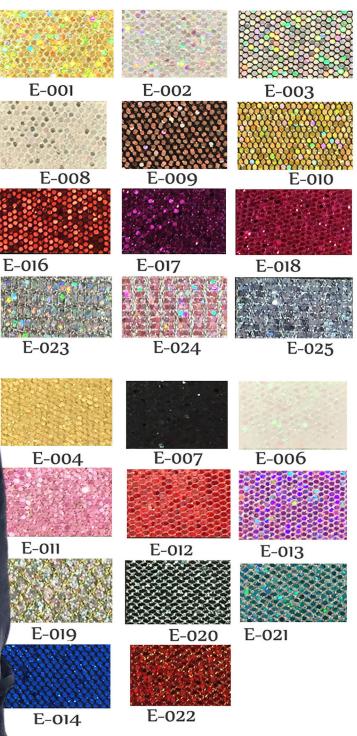

Rhinestone, Glitter + Nailheads

Mesh Foil

Reverse Seguin

Screen Print Transfers