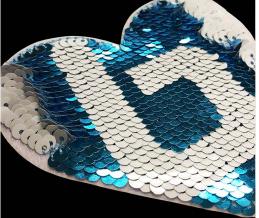

Rhinestone, Glitter + Nailheads

Mesh Foil

Reverse Seguin

Screen Print Transfers