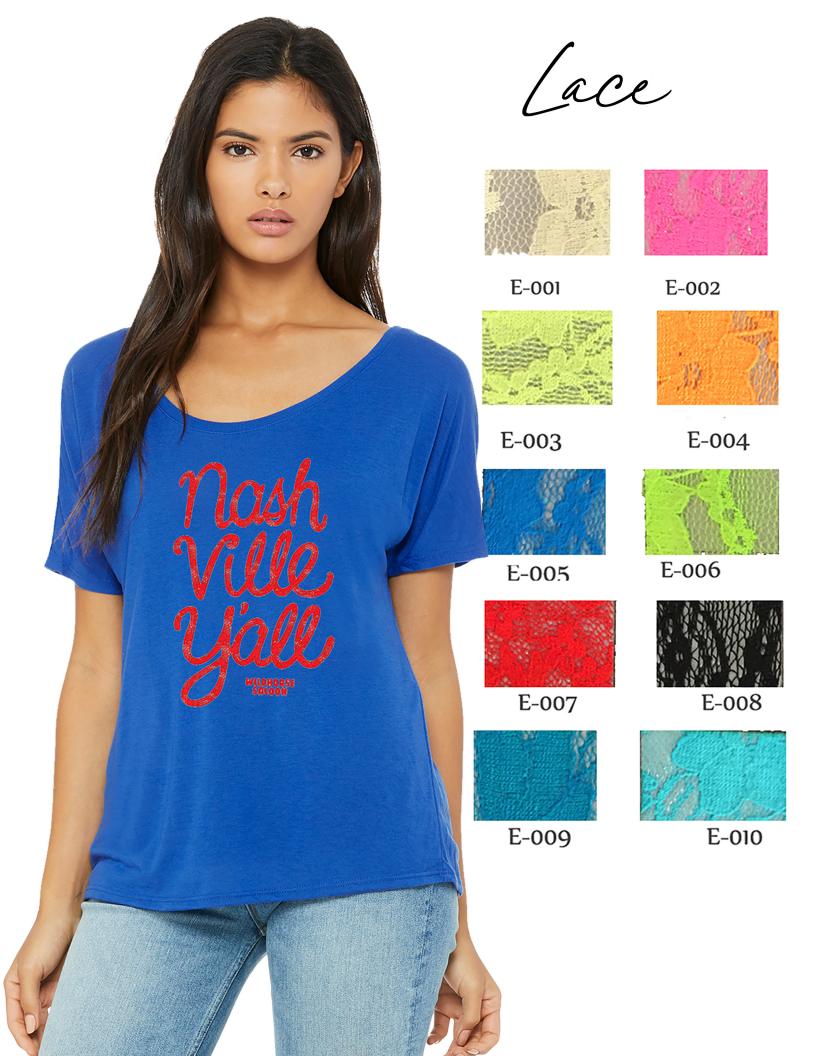

STRETCH FOIL Minimum 50

SCREEN PRINT Minimum 12

SUBLIMATED HOLO Minimum 50

LACE Minimum 50

NEON STUD MIX Minimum 12

REVERSE SEQUIN Minimum 200

PRINTABLE GLITTER Minimum 12

SATIN/GLITTER Minimum 50