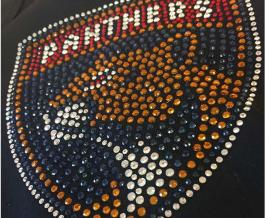

Custom Transfers

Stand out in a crowd!

CREATE CUSTOM APPAREL WITH OUR UNIQUE TRANSFERS.

Custom Heat Transfer Options

200

RHINESTONE Minimum 12

RHINESTONE GLITTER Minimum 12

MESH FOIL Minimum 50

Rhinestone, Glitter + Nailheads

Mesh Foil

Reverse Seguin

Screen Print Transfers