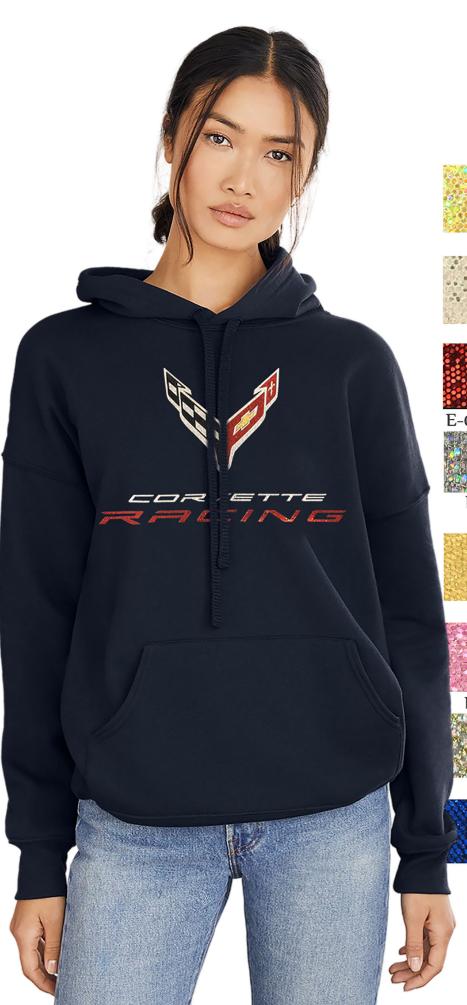

Custom Transfers

Stand out in a crowd!

CREATE CUSTOM APPAREL WITH OUR UNIQUE TRANSFERS.

Custom Heat Transfer Options

200

RHINESTONE Minimum 12

RHINESTONE GLITTER Minimum 12

MESH FOIL Minimum 50

Rhinestone, Glitter + Nailheads

Mesh Foil

Reverse Seguin

Screen Print Transfers