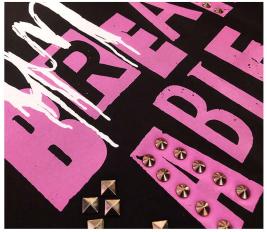

Rhinestone, Glitter + Nailheads

Mesh Foil

Reverse Seguin

Screen Print Transfers