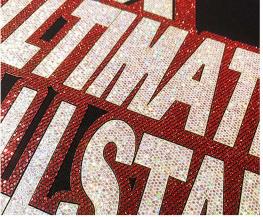

Custom Transfers

Stand out in a crowd!

CREATE CUSTOM APPAREL WITH OUR UNIQUE TRANSFERS.

Custom Heat Transfer Options

200

RHINESTONE Minimum 12

RHINESTONE GLITTER Minimum 12

MESH FOIL Minimum 50

Rhinestone, Glitter + Nailheads

Mesh Foil

Reverse Seguin

Screen Print Transfers