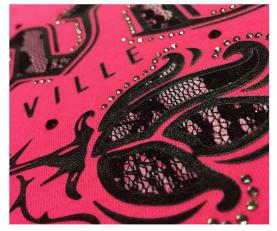

Rhinestone, Glitter + Nailheads

Mesh Foil

Reverse Seguin

Screen Print Transfers