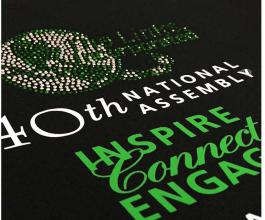

Custom Transfers

Stand out in a crowd!

CREATE CUSTOM APPAREL WITH OUR UNIQUE TRANSFERS.

Custom Heat Transfer Options

200

RHINESTONE Minimum 12

RHINESTONE GLITTER Minimum 12

MESH FOIL Minimum 50

Rhinestone, Glitter + Nailheads

Mesh Foil

Reverse Seguin

Screen Print Transfers