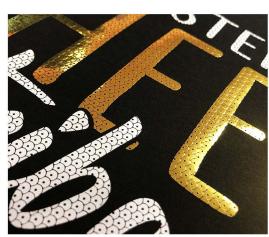

Rhinestone, Glitter + Nailheads

Mesh Foil

Reverse Seguin

Screen Print Transfers